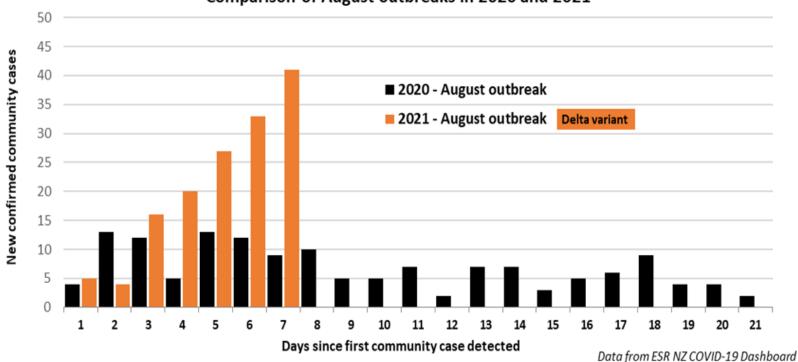

### Community covid cases Aoteroa New Zealand

Comparison of August outbreaks in 2020 and 2021

# Community covid cases Aoteroa New Zealand

Comparison of August outbreaks in 2020 and 2021