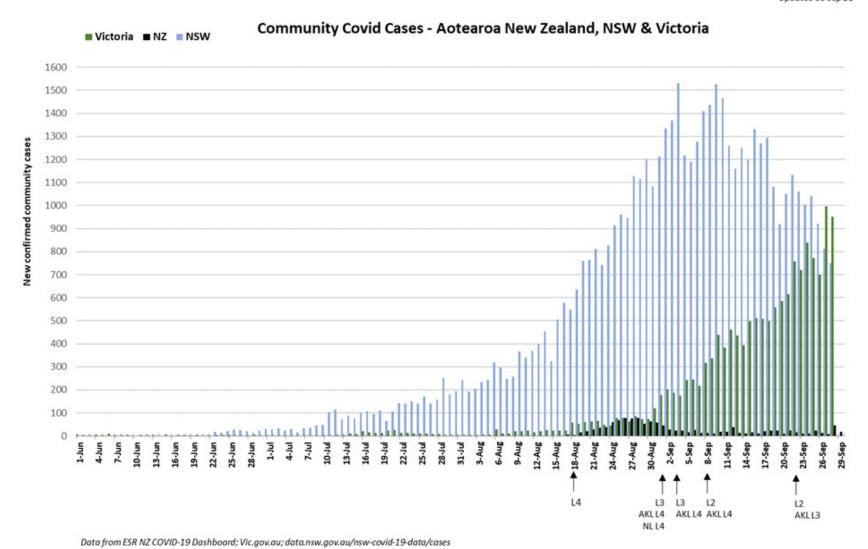

#### Community Covid Cases - Aotearoa New Zealand, NSW & VIC

Data from ESR NZ COVID-19 Dashboard; Vic.gov.au; data.nsw.gov.au/nsw-covid-19-data/cases