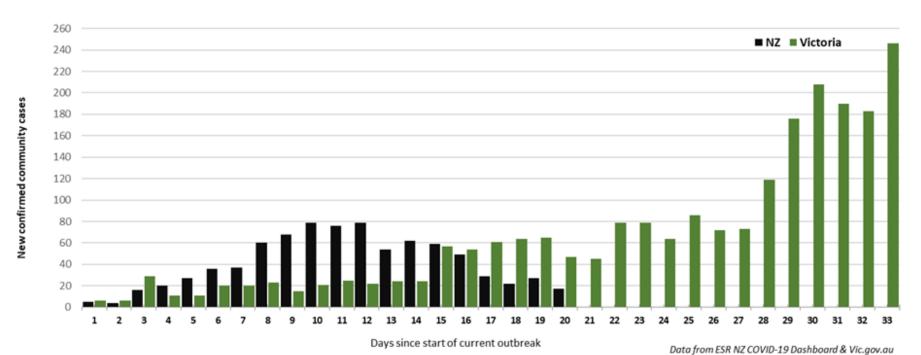

#### Community Covid Cases - Aoteroa New Zealand & Victoria

Days since zero community cases

Data from ESR NZ COVID-19 Dashboard & VIC.GOV>AU

#### Community Covid Cases - Aoteroa New Zealand & Victoria

Data from ESR NZ COVID-19 Dashboard & VIC.GOV.AU

Updated 2 Sep 21

Updated 5 Sep 21

#### Community Covid Cases - Aoteroa New Zealand & Victoria

Data from ESR NZ COVID-19 Dashboard & Vic.gov.au

#### Community Covid Cases - Aoteroa New Zealand & Victoria

Updated 6 Sep 21

#### Community Covid Cases - Aoteroa New Zealand & Victoria

#### Community Covid Cases - Aoteroa New Zealand & Victoria

Data from ESR NZ COVID-19 Dashboard & Vic.gov.au

Updated 7 Sep 21