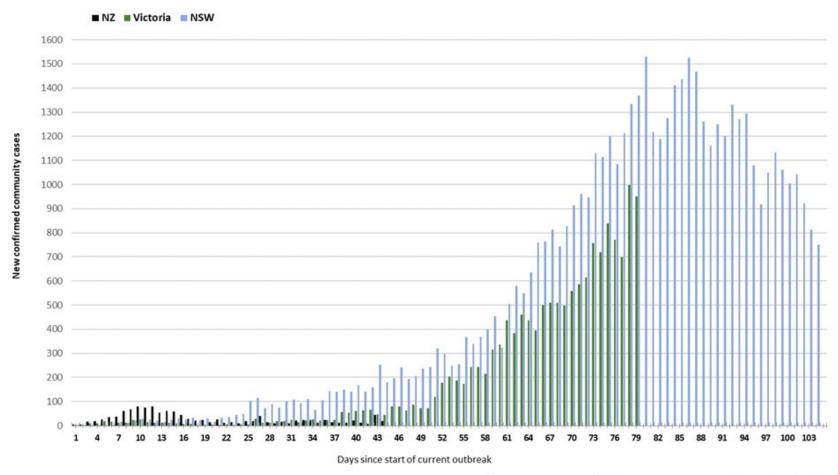

#### Community Covid Cases - Aoteroa New Zealand & Victoria

Days since zero community cases

Data from ESR NZ COVID-19 Dashboard & VIC.GOV>AU

#### Community Covid Cases - Aoteroa New Zealand & Victoria

Data from ESR NZ COVID-19 Dashboard & VIC.GOV.AU

Updated 2 Sep 21

Updated 5 Sep 21

#### Community Covid Cases - Aoteroa New Zealand & Victoria

Data from ESR NZ COVID-19 Dashboard & Vic.gov.au

#### Community Covid Cases - Aoteroa New Zealand & Victoria

Updated 6 Sep 21

#### Community Covid Cases - Aoteroa New Zealand & Victoria

#### Community Covid Cases - Aoteroa New Zealand & Victoria

Data from ESR NZ COVID-19 Dashboard & Vic.gov.au

Updated 7 Sep 21