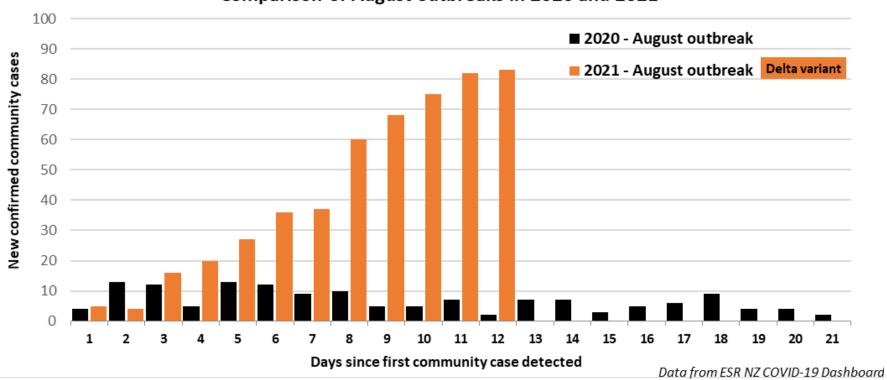

### Community covid cases Aoteroa New Zealand

Comparison of August outbreaks in 2020 and 2021

# Community covid cases Aoteroa New Zealand

Comparison of August outbreaks in 2020 and 2021