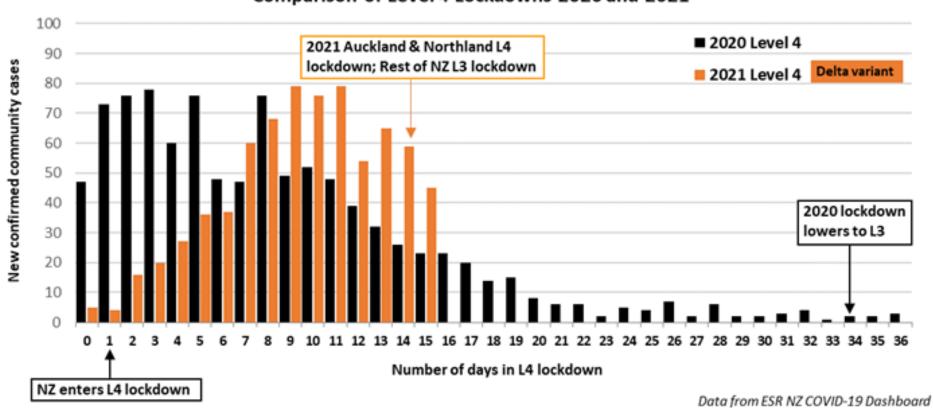

# New community covid cases in Aoteroa New Zealand

Comparison of Level 4 Lockdowns 2020 and 2021

## New community covid cases in Aoteroa New Zealand

Comparison of Level 4 Lockdowns 2020 and 2021

# New community covid cases in Aoteroa New Zealand

Comparison of Level 4 Lockdowns 2020 and 2021

Updated 1 Sep 21