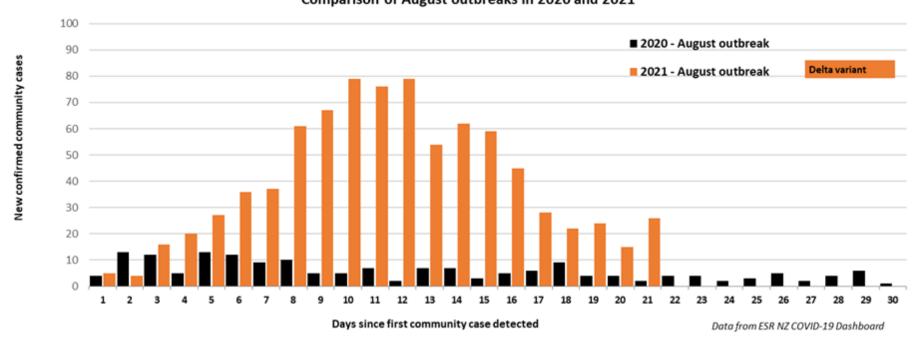

### Community covid cases Aoteroa New Zealand

Comparison of August outbreaks in 2020 and 2021

# Community covid cases Aoteroa New Zealand

Comparison of August outbreaks in 2020 and 2021

#### Community covid cases Aoteroa New Zealand Comparison of August outbreaks in 2020 and 2021

### Community covid cases Aoteroa New Zealand

Comparison of August outbreaks in 2020 and 2021

Updated 1 Sep 21

### Community covid cases Aoteroa New Zealand

Comparison of August outbreaks in 2020 and 2021

Updated 2 Sep 21

Updated 2 Sep 21

#### Community covid cases Aoteroa New Zealand Comparison of August outbreaks in 2020 and 2021

Updated 9 Sep 21

Days since start of current outbreak

Updated 10 Sep 21

## Community covid cases Aoteroa New Zealand

Comparison of August outbreaks in 2020 and 2021

Updated 10 Sep 21