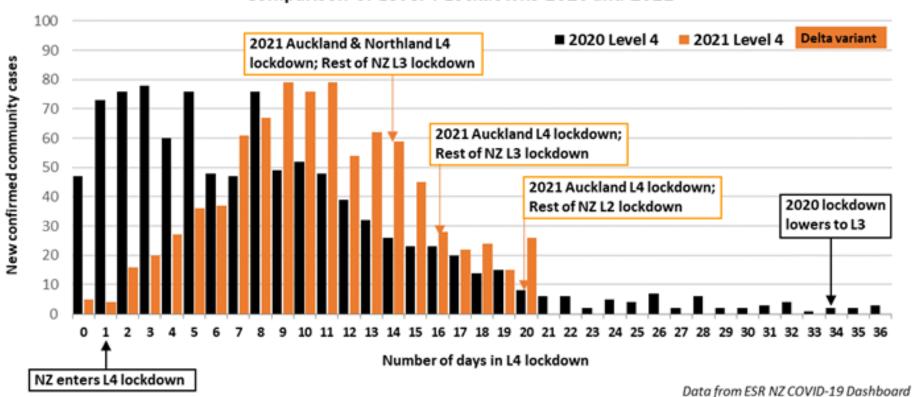

# New community covid cases in Aoteroa New Zealand

Comparison of Level 4 Lockdowns 2020 and 2021

## New community covid cases in Aoteroa New Zealand

Comparison of Level 4 Lockdowns 2020 and 2021

# New community covid cases in Aoteroa New Zealand

Comparison of Level 4 Lockdowns 2020 and 2021

Updated 1 Sep 21