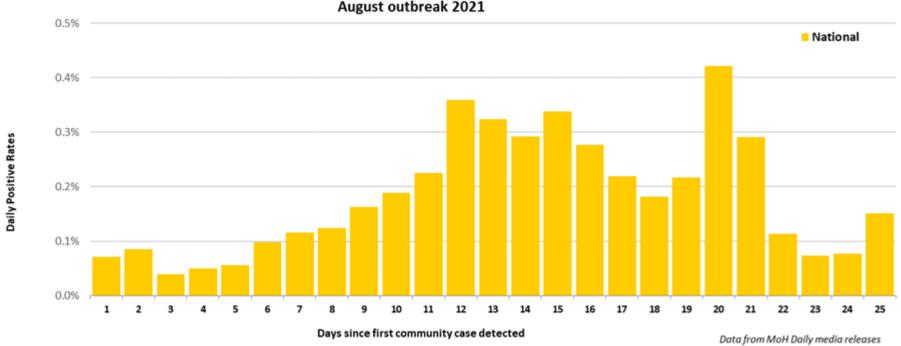

# Test Postive Rates - Community covid cases Aoteroa New Zealand August outbreak 2021

#### Test Postive Rates - Community covid cases Aoteroa New Zealand August outbreak 2021

# Test Postive Rates - Community covid cases Aoteroa New Zealand

Updated 9 Sep 21

### Test Postive Rates - Community covid cases Aoteroa New Zealand August outbreak 2021