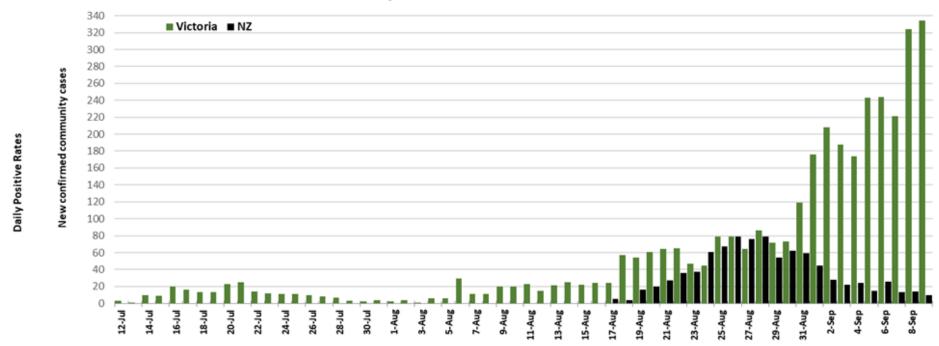

#### Community Covid Cases - Aoteroa New Zealand & Victoria

Days since zero community cases

Data from ESR NZ COVID-19 Dashboard & VIC.GOV>AU

#### Community Covid Cases - Aoteroa New Zealand & Victoria

Data from ESR NZ COVID-19 Dashboard & VIC.GOV.AU

Updated 2 Sep 21

Updated 5 Sep 21

#### Community Covid Cases - Aoteroa New Zealand & Victoria

Data from ESR NZ COVID-19 Dashboard & Vic.gov.au

#### Community Covid Cases - Aoteroa New Zealand & Victoria

Updated 6 Sep 21

#### Community Covid Cases - Aoteroa New Zealand & Victoria

#### Community Covid Cases - Aoteroa New Zealand & Victoria

Data from ESR NZ COVID-19 Dashboard & Vic.gov.au

Updated 7 Sep 21