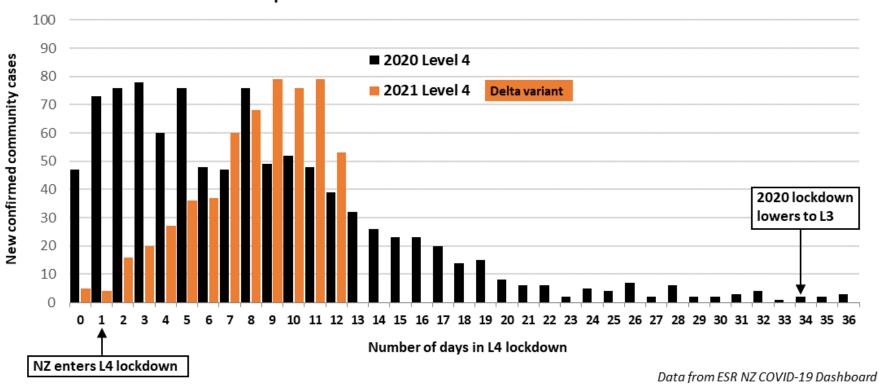

# New community covid cases in Aoteroa New Zealand

Comparison of Level 4 Lockdowns 2020 and 2021

## New community covid cases in Aoteroa New Zealand

Comparison of Level 4 Lockdowns 2020 and 2021

# New community covid cases in Aoteroa New Zealand

Comparison of Level 4 Lockdowns 2020 and 2021

Updated 1 Sep 21