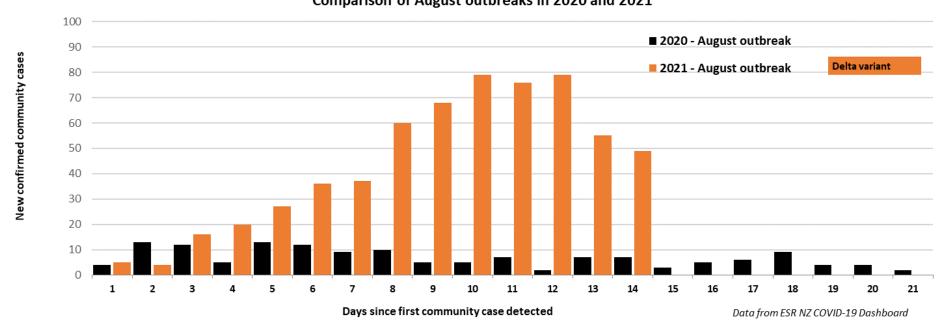

### Community covid cases Aoteroa New Zealand

Comparison of August outbreaks in 2020 and 2021

# Community covid cases Aoteroa New Zealand

Comparison of August outbreaks in 2020 and 2021

#### Community covid cases Aoteroa New Zealand Comparison of August outbreaks in 2020 and 2021