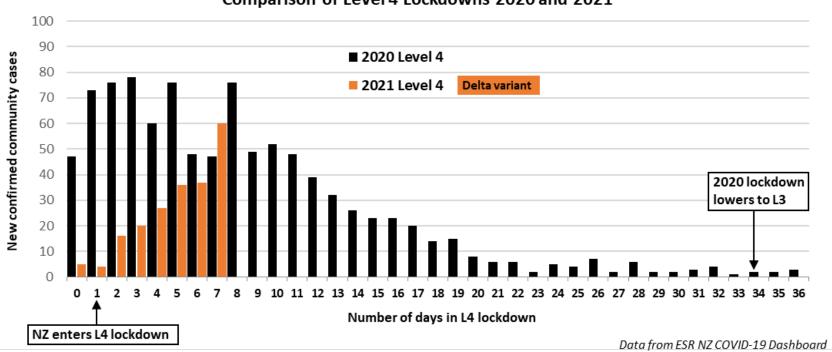

# New community covid cases in Aoteroa New Zealand

Comparison of Level 4 Lockdowns 2020 and 2021

Updated 1 Sep 21