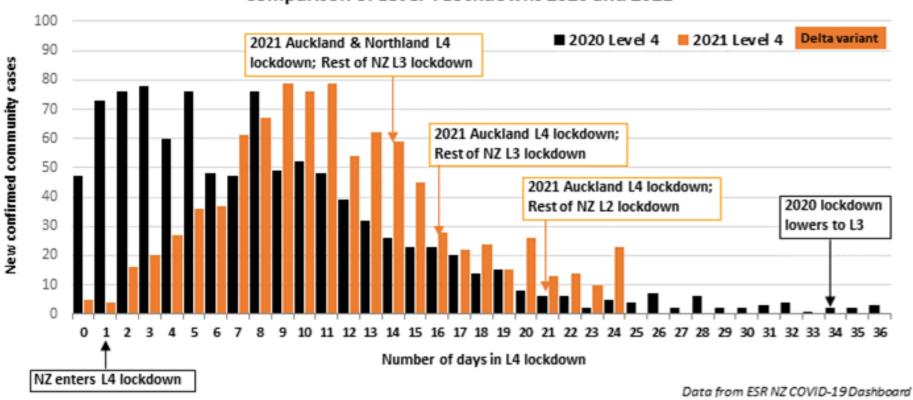

# New community covid cases in Aoteroa New Zealand

Comparison of Level 4 Lockdowns 2020 and 2021

## New community covid cases in Aoteroa New Zealand

Comparison of Level 4 Lockdowns 2020 and 2021

# New community covid cases in Aoteroa New Zealand

Comparison of Level 4 Lockdowns 2020 and 2021

Updated 1 Sep 21