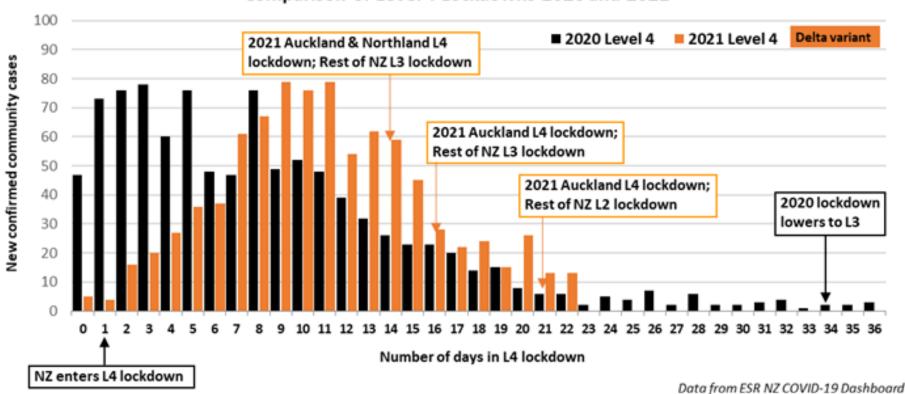

# New community covid cases in Aoteroa New Zealand

Comparison of Level 4 Lockdowns 2020 and 2021

## New community covid cases in Aoteroa New Zealand

Comparison of Level 4 Lockdowns 2020 and 2021

# New community covid cases in Aoteroa New Zealand

Comparison of Level 4 Lockdowns 2020 and 2021

Updated 1 Sep 21