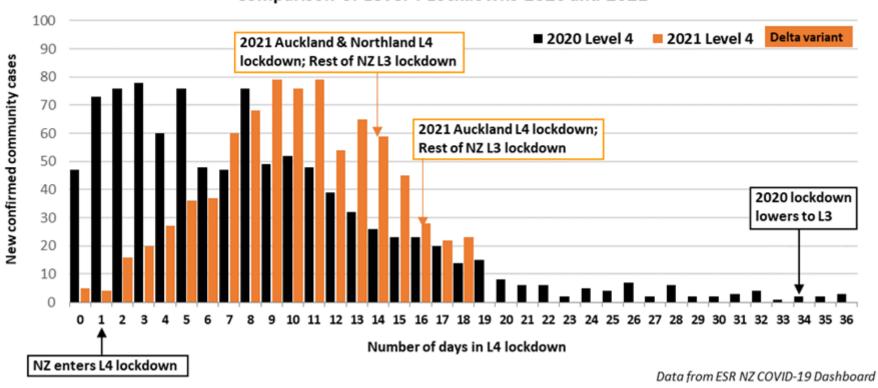

# New community covid cases in Aoteroa New Zealand

Comparison of Level 4 Lockdowns 2020 and 2021

## New community covid cases in Aoteroa New Zealand

Comparison of Level 4 Lockdowns 2020 and 2021

# New community covid cases in Aoteroa New Zealand

Comparison of Level 4 Lockdowns 2020 and 2021

Updated 1 Sep 21