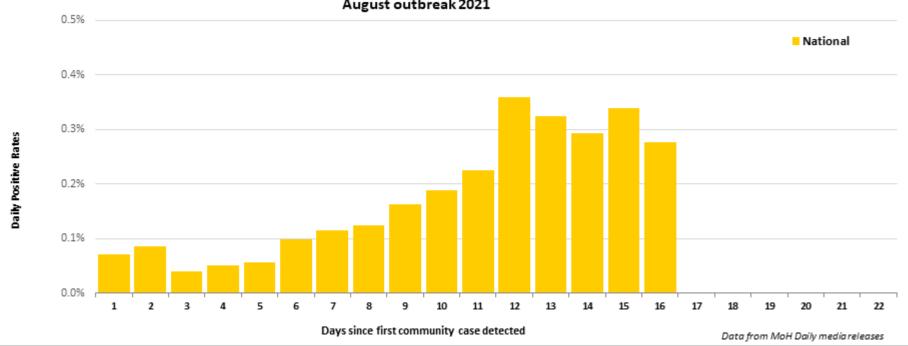

# Test Postive Rates - Community covid cases Aoteroa New Zealand August outbreak 2021

#### Test Postive Rates - Community covid cases Aoteroa New Zealand August outbreak 2021

# Test Postive Rates - Community covid cases Aoteroa New Zealand

Updated 9 Sep 21

### Test Postive Rates - Community covid cases Aoteroa New Zealand August outbreak 2021