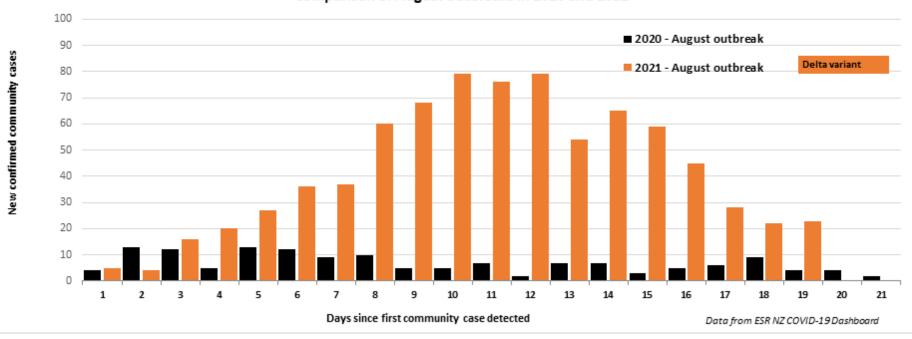

### Community covid cases Aoteroa New Zealand

Comparison of August outbreaks in 2020 and 2021

# Community covid cases Aoteroa New Zealand

# Community covid cases Aoteroa New Zealand

Comparison of August outbreaks in 2020 and 2021

#### Community covid cases Aoteroa New Zealand Comparison of August outbreaks in 2020 and 2021

### Community covid cases Aoteroa New Zealand

Comparison of August outbreaks in 2020 and 2021

Updated 1 Sep 21

### Community covid cases Aoteroa New Zealand

Comparison of August outbreaks in 2020 and 2021

Updated 2 Sep 21

Updated 2 Sep 21

## Community covid cases Aoteroa New Zealand

Comparison of August outbreaks in 2020 and 2021

Updated 10 Sep 21