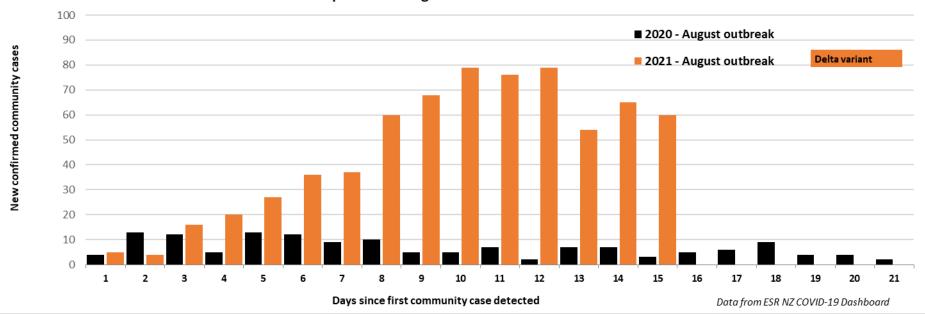

### Community covid cases Aoteroa New Zealand

Comparison of August outbreaks in 2020 and 2021

# Community covid cases Aoteroa New Zealand

# Community covid cases Aoteroa New Zealand

Comparison of August outbreaks in 2020 and 2021

#### Community covid cases Aoteroa New Zealand Comparison of August outbreaks in 2020 and 2021

### Community covid cases Aoteroa New Zealand

Comparison of August outbreaks in 2020 and 2021

Updated 1 Sep 21

### Community covid cases Aoteroa New Zealand

Comparison of August outbreaks in 2020 and 2021

Updated 2 Sep 21

Updated 2 Sep 21

#### Community covid cases Aoteroa New Zealand Comparison of August outbreaks in 2020 and 2021

Updated 9 Sep 21

Days since start of current outbreak

Updated 10 Sep 21

## Community covid cases Aoteroa New Zealand

Comparison of August outbreaks in 2020 and 2021

Updated 10 Sep 21