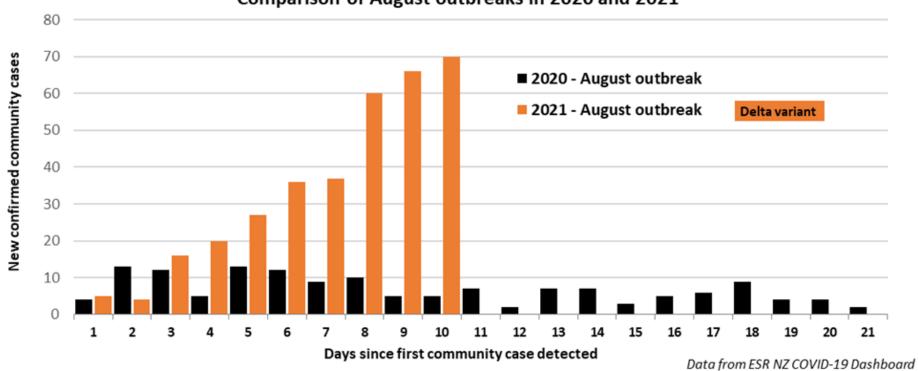

#### Community covid cases Aoteroa New Zealand Comparison of August outbreaks in 2020 and 2021

### Community covid cases Aoteroa New Zealand

Comparison of August outbreaks in 2020 and 2021