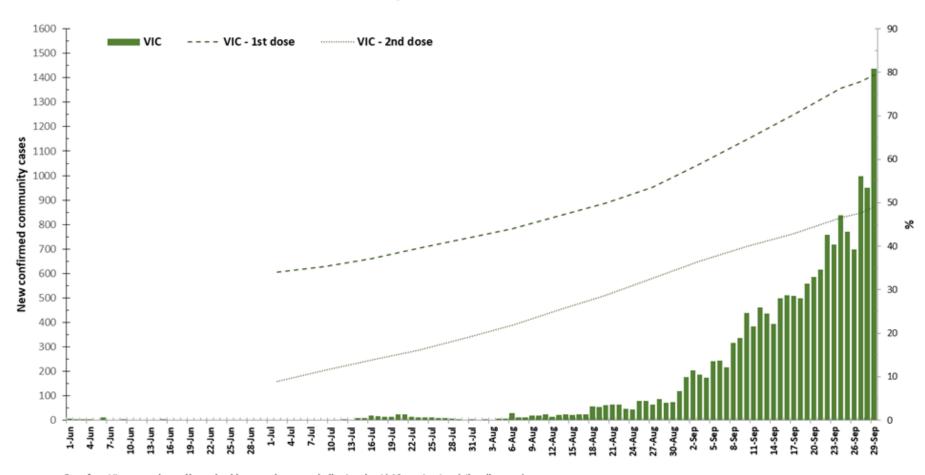

#### VIC - Community Covid Cases & Vaccination

Data from Vic.gov.au; https://www.health.gov.au/resources/collections/covid-19-vaccination-daily-rollout-update