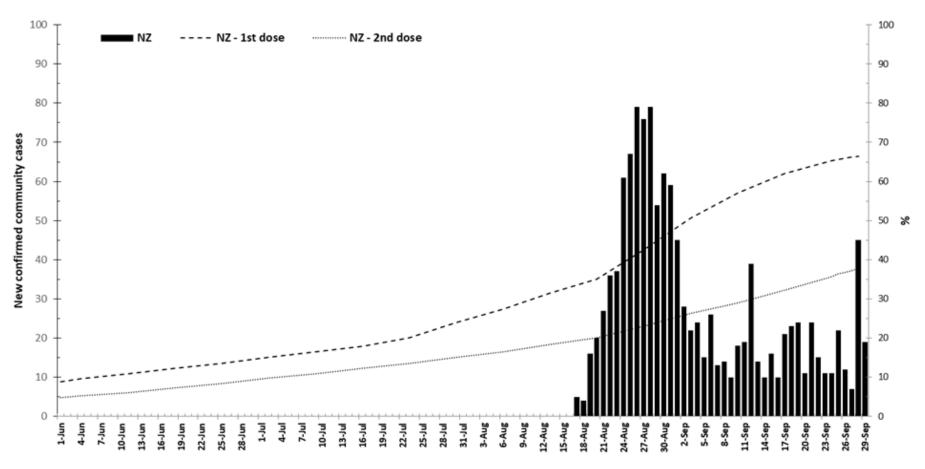

### NZ - Community Covid Cases & Vaccination

Data from ESR NZ COVID-19 Dashboard; ourworldindata.org