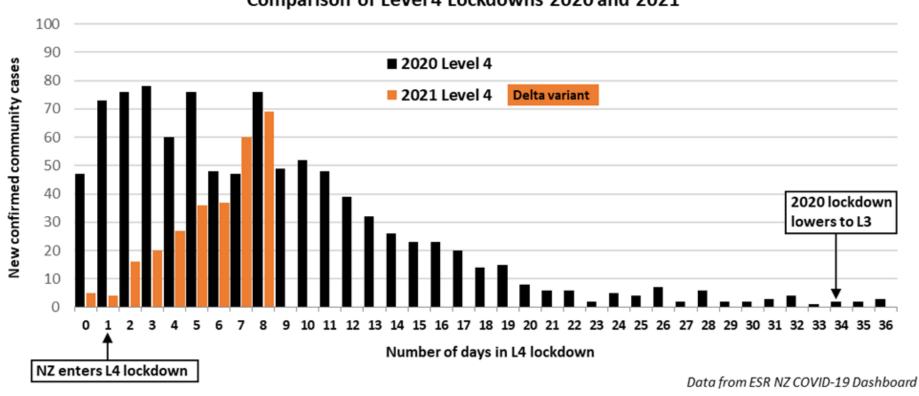

#### Community covid cases Aoteroa New Zealand Comparison of August outbreaks in 2020 and 2021

### Community covid cases Aoteroa New Zealand

Comparison of August outbreaks in 2020 and 2021

Updated 1 Sep 21

### Community covid cases Aoteroa New Zealand

Comparison of August outbreaks in 2020 and 2021

Updated 2 Sep 21

Updated 2 Sep 21