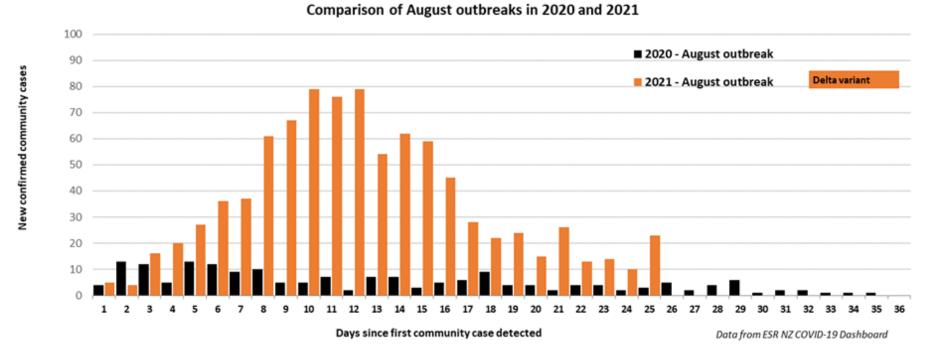

### Community covid cases Aoteroa New Zealand

Comparison of August outbreaks in 2020 and 2021

# Community covid cases Aoteroa New Zealand

Comparison of August outbreaks in 2020 and 2021

#### Community covid cases Aoteroa New Zealand Comparison of August outbreaks in 2020 and 2021

### Community covid cases Aoteroa New Zealand

Comparison of August outbreaks in 2020 and 2021

Updated 1 Sep 21

### Community covid cases Aoteroa New Zealand

Comparison of August outbreaks in 2020 and 2021

Updated 2 Sep 21

Updated 2 Sep 21

#### Community covid cases Aoteroa New Zealand Comparison of August outbreaks in 2020 and 2021

Updated 9 Sep 21

Days since start of current outbreak

Updated 10 Sep 21

## Community covid cases Aoteroa New Zealand

Comparison of August outbreaks in 2020 and 2021

Updated 10 Sep 21