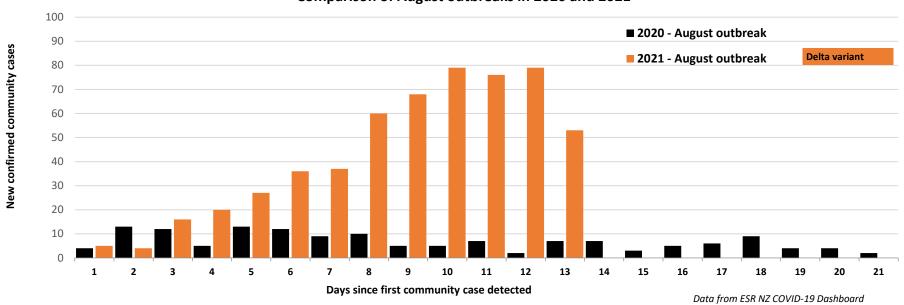

### Community covid cases Aoteroa New Zealand

Comparison of August outbreaks in 2020 and 2021

Updated 1 Sep 21

### Community covid cases Aoteroa New Zealand

Comparison of August outbreaks in 2020 and 2021

Updated 2 Sep 21

Updated 2 Sep 21