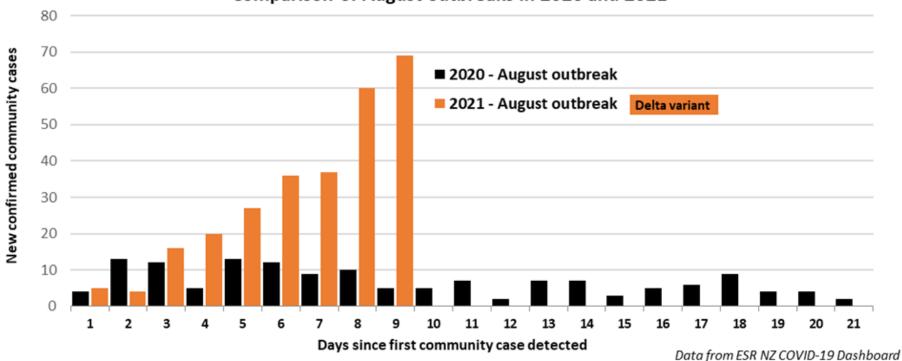

# New community covid cases in Aoteroa New Zealand

Comparison of Level 4 Lockdowns 2020 and 2021

## New community covid cases in Aoteroa New Zealand

Comparison of Level 4 Lockdowns 2020 and 2021