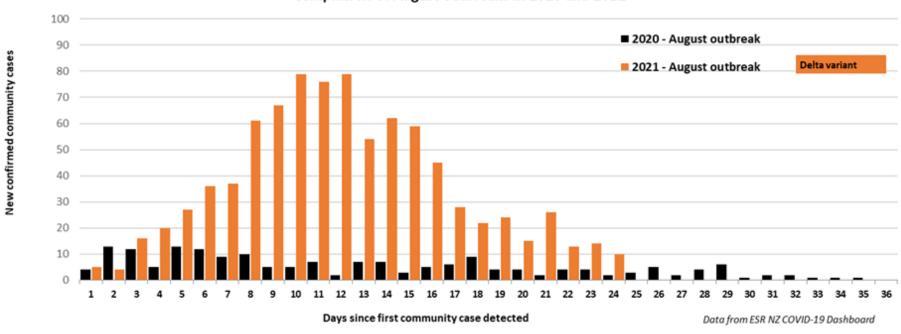

#### Community covid cases Aoteroa New Zealand Comparison of August outbreaks in 2020 and 2021

#### Community covid cases Aoteroa New Zealand Comparison of August outbreaks in 2020 and 2021

Updated 9 Sep 21

Days since start of current outbreak

Updated 10 Sep 21