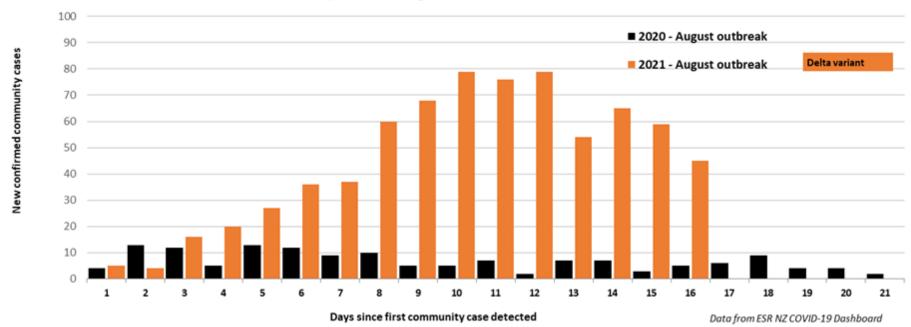

### Community covid cases Aoteroa New Zealand

Comparison of August outbreaks in 2020 and 2021

# Community covid cases Aoteroa New Zealand

# Community covid cases Aoteroa New Zealand

Comparison of August outbreaks in 2020 and 2021

#### Community covid cases Aoteroa New Zealand Comparison of August outbreaks in 2020 and 2021

### Community covid cases Aoteroa New Zealand

Comparison of August outbreaks in 2020 and 2021

Updated 1 Sep 21

### Community covid cases Aoteroa New Zealand

Comparison of August outbreaks in 2020 and 2021

Updated 2 Sep 21

Updated 2 Sep 21

#### Community covid cases Aoteroa New Zealand Comparison of August outbreaks in 2020 and 2021

Updated 9 Sep 21

Days since start of current outbreak

Updated 10 Sep 21

## Community covid cases Aoteroa New Zealand

Comparison of August outbreaks in 2020 and 2021

Updated 10 Sep 21