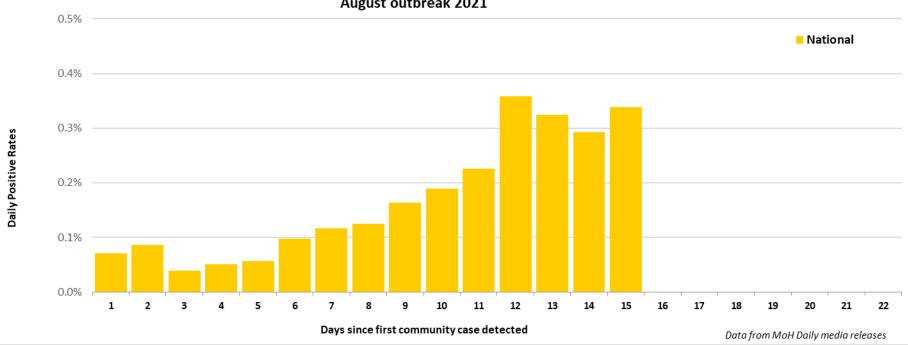

# Test Postive Rates - Community covid cases Aoteroa New Zealand August outbreak 2021

#### Test Postive Rates - Community covid cases Aoteroa New Zealand August outbreak 2021

# Test Postive Rates - Community covid cases Aoteroa New Zealand

Updated 9 Sep 21

### Test Postive Rates - Community covid cases Aoteroa New Zealand August outbreak 2021