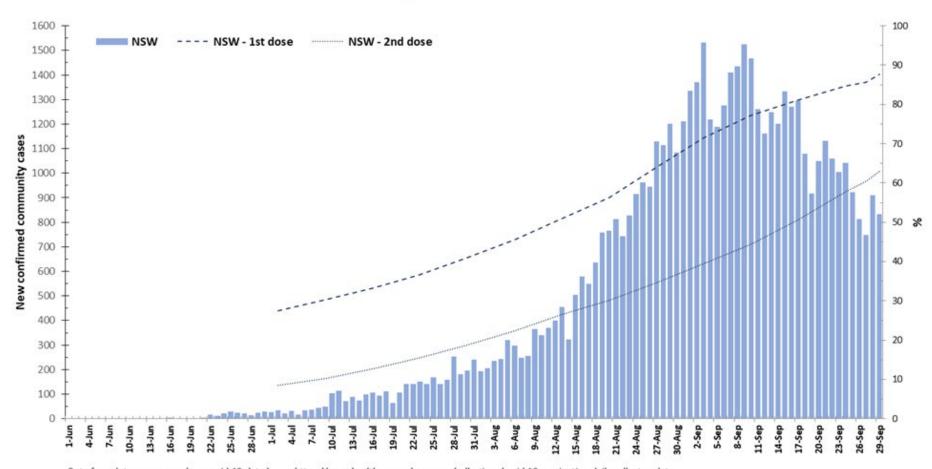

## NSW - Community Covid Cases & Vaccination

Data from data.nsw.gov.au/nsw-covid-19-data/cases; https://www.health.gov.au/resources/collections/covid-19-vaccination-daily-rollout-update