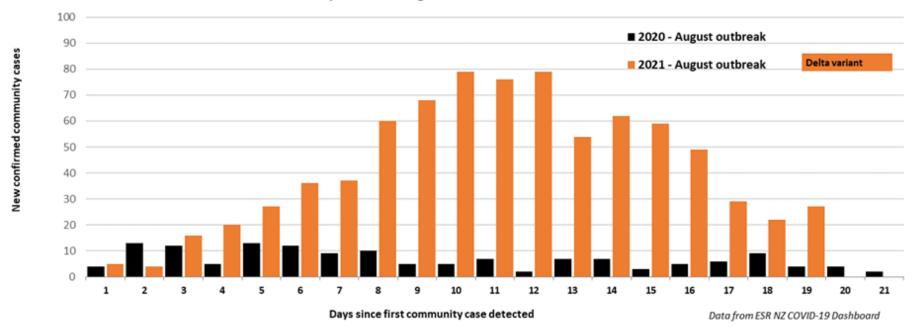

### Community covid cases Aoteroa New Zealand

Comparison of August outbreaks in 2020 and 2021

# Community covid cases Aoteroa New Zealand

Comparison of August outbreaks in 2020 and 2021

#### Community covid cases Aoteroa New Zealand Comparison of August outbreaks in 2020 and 2021

### Community covid cases Aoteroa New Zealand

Comparison of August outbreaks in 2020 and 2021

Updated 1 Sep 21

### Community covid cases Aoteroa New Zealand

Comparison of August outbreaks in 2020 and 2021

Updated 2 Sep 21

Updated 2 Sep 21

#### Community covid cases Aoteroa New Zealand Comparison of August outbreaks in 2020 and 2021

Updated 9 Sep 21

Days since start of current outbreak

Updated 10 Sep 21

## Community covid cases Aoteroa New Zealand

Comparison of August outbreaks in 2020 and 2021

Updated 10 Sep 21