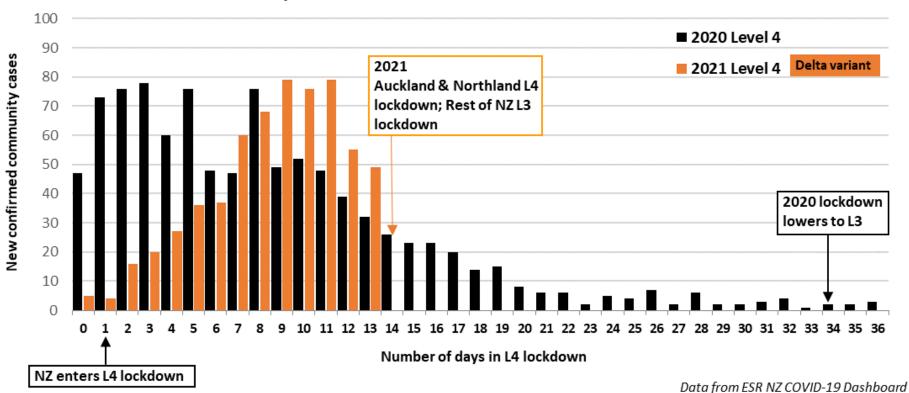

## New community covid cases in Aoteroa New Zealand Comparison of Level 4 Lockdowns 2020 and 2021