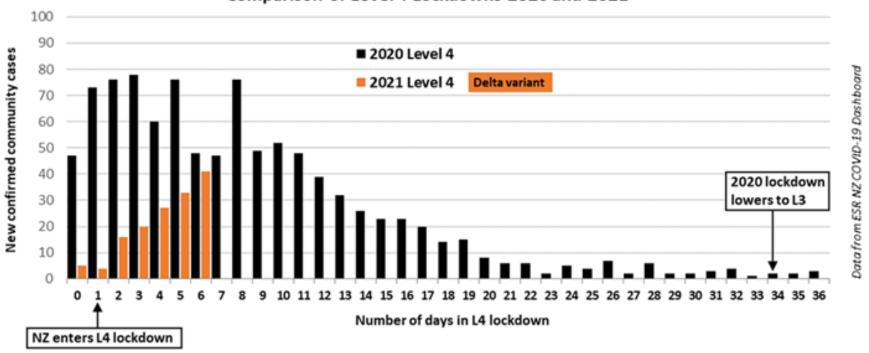

# New community covid cases in Aoteroa New Zealand

Comparison of Level 4 Lockdowns 2020 and 2021

## New community covid cases in Aoteroa New Zealand

Comparison of Level 4 Lockdowns 2020 and 2021