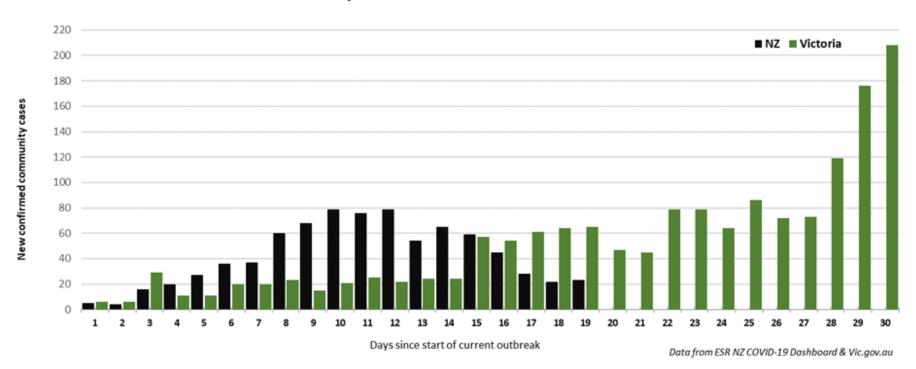

#### Community Covid Cases - Aoteroa New Zealand & Victoria

Days since zero community cases

Data from ESR NZ COVID-19 Dashboard & VIC.GOV>AU

#### Community Covid Cases - Aoteroa New Zealand & Victoria

Data from ESR NZ COVID-19 Dashboard & VIC.GOV.AU

Updated 2 Sep 21

Updated 5 Sep 21

#### Community Covid Cases - Aoteroa New Zealand & Victoria

Data from ESR NZ COVID-19 Dashboard & Vic.gov.au

#### Community Covid Cases - Aoteroa New Zealand & Victoria

Updated 6 Sep 21

#### Community Covid Cases - Aoteroa New Zealand & Victoria

#### Community Covid Cases - Aoteroa New Zealand & Victoria

Data from ESR NZ COVID-19 Dashboard & Vic.gov.au

Updated 7 Sep 21

#### Community covid cases Aoteroa New Zealand Comparison of August outbreaks in 2020 and 2021

Updated 9 Sep 21

Days since start of current outbreak

Updated 10 Sep 21