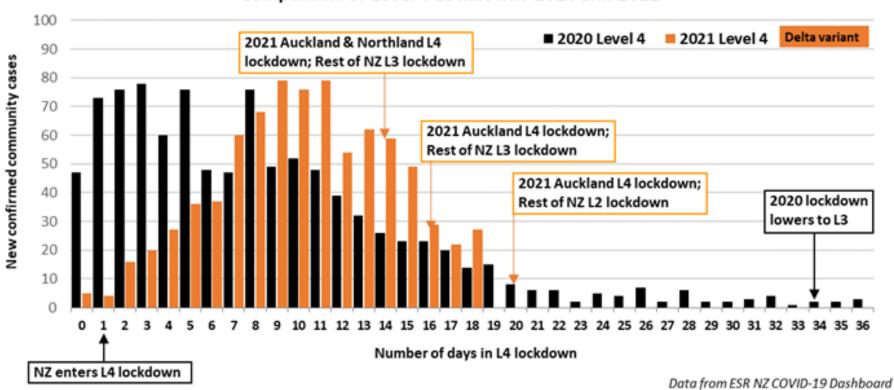

# New community covid cases in Aoteroa New Zealand

Comparison of Level 4 Lockdowns 2020 and 2021

## New community covid cases in Aoteroa New Zealand

Comparison of Level 4 Lockdowns 2020 and 2021

# New community covid cases in Aoteroa New Zealand

Comparison of Level 4 Lockdowns 2020 and 2021

Updated 1 Sep 21