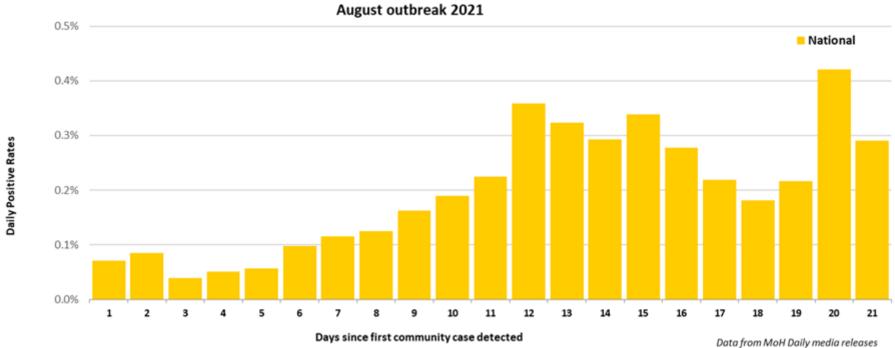

# Test Postive Rates - Community covid cases Aoteroa New Zealand August outbreak 2021

#### Test Postive Rates - Community covid cases Aoteroa New Zealand August outbreak 2021

# Test Postive Rates - Community covid cases Aoteroa New Zealand

Updated 9 Sep 21

### Test Postive Rates - Community covid cases Aoteroa New Zealand August outbreak 2021