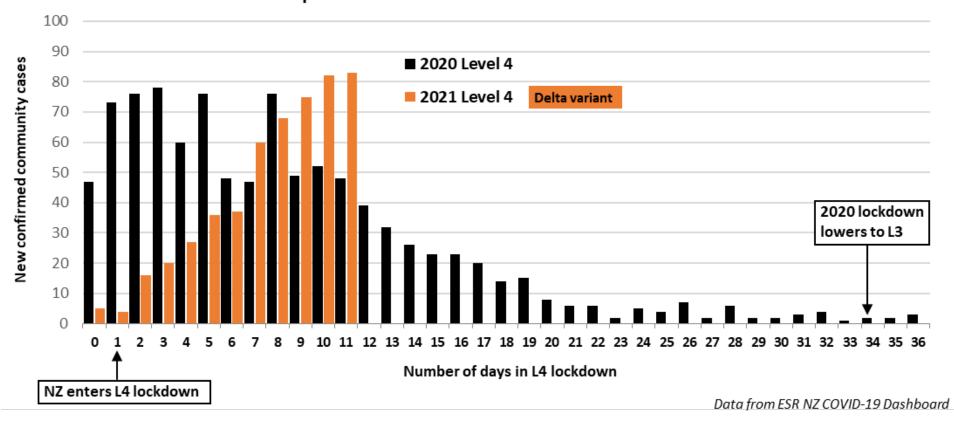

# New community covid cases in Aoteroa New Zealand

Comparison of Level 4 Lockdowns 2020 and 2021

# New community covid cases in Aoteroa New Zealand

Comparison of Level 4 Lockdowns 2020 and 2021

Updated 1 Sep 21