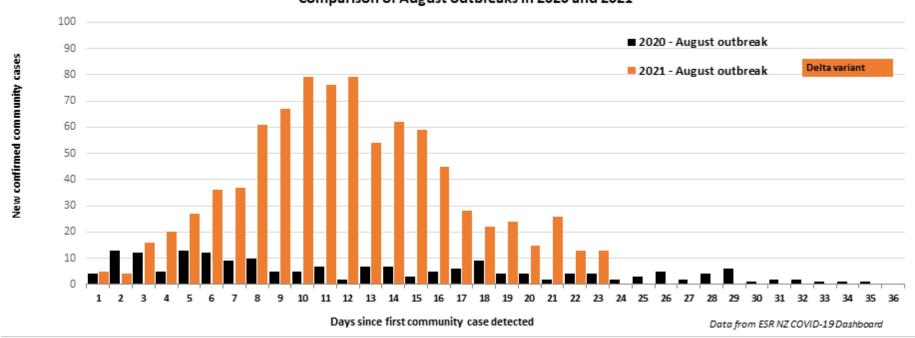

### Community covid cases Aoteroa New Zealand

Comparison of August outbreaks in 2020 and 2021

# Community covid cases Aoteroa New Zealand

Comparison of August outbreaks in 2020 and 2021