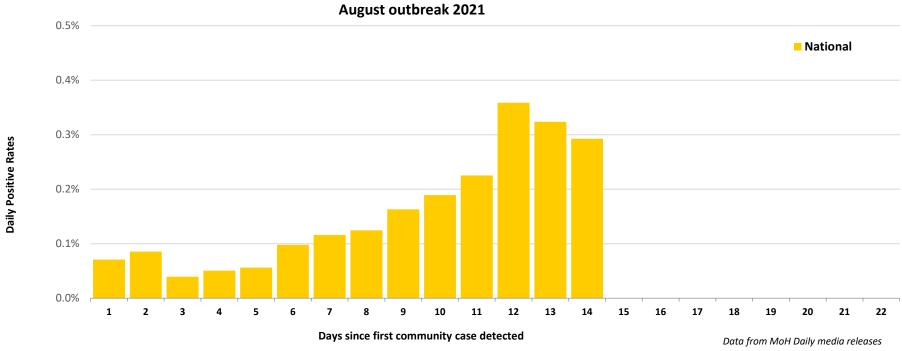

# Test Postive Rates - Community covid cases Aoteroa New Zealand August outbreak 2021

#### Test Postive Rates - Community covid cases Aoteroa New Zealand August outbreak 2021