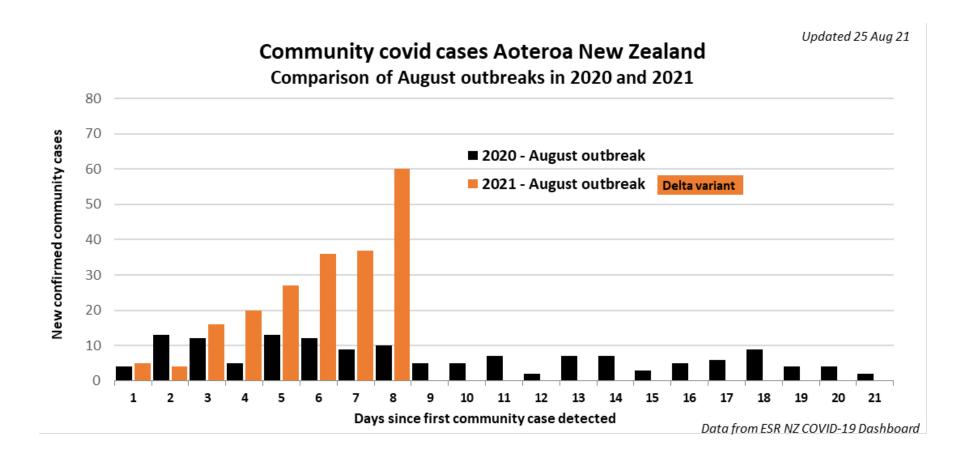

### Community covid cases Aoteroa New Zealand

Comparison of August outbreaks in 2020 and 2021

Updated 1 Sep 21

### Community covid cases Aoteroa New Zealand

Comparison of August outbreaks in 2020 and 2021

Updated 2 Sep 21

Updated 2 Sep 21