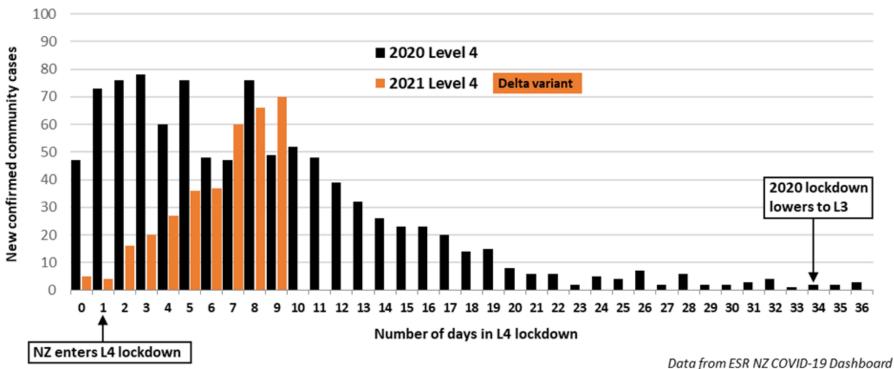

# New community covid cases in Aoteroa New Zealand

Comparison of Level 4 Lockdowns 2020 and 2021

## New community covid cases in Aoteroa New Zealand

Comparison of Level 4 Lockdowns 2020 and 2021