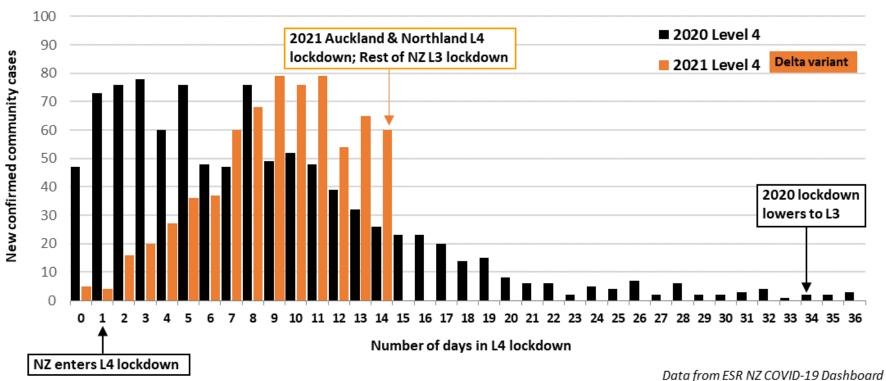

# New community covid cases in Aoteroa New Zealand

Comparison of Level 4 Lockdowns 2020 and 2021

## New community covid cases in Aoteroa New Zealand

Comparison of Level 4 Lockdowns 2020 and 2021

# New community covid cases in Aoteroa New Zealand

Comparison of Level 4 Lockdowns 2020 and 2021

Updated 1 Sep 21